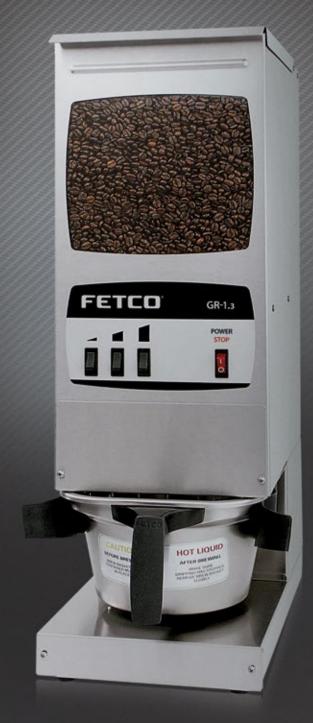

## GR 1.2 | GR 1.3

Single Hopper

Grinder shown is GR 1.3. Model GR 1.2 also available.

The GR 1 single hopper coffee grinder is portion controlled so you grind only the amount you need. Grind a small, medium or large batch with the touch of a button. The GR 1's powerful .5 Hp motor and precision slice grinding discs help deliver uniform grind profiles. Grind directly into the brew basket to make grinding and brewing coffee quick and easy.

Control Panel is programmable and serviceable from the front.

**Hopper** has a generous 6.8 kg capacity, which means less time filling it.

**Grinder Platform** holds all FETCO® XTS™ and 5000 series brew baskets. Grind directly into filter paper for larger models.