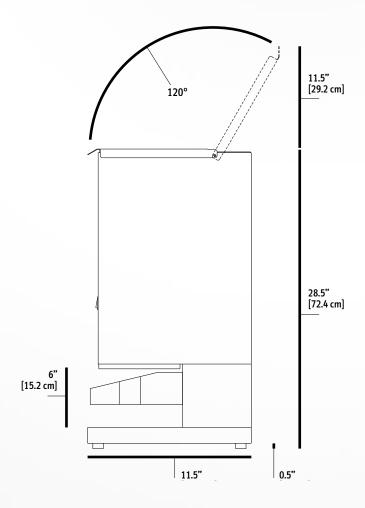

## **Measurements**

| 28½" [72.4 cm] | 91/4" [23.5 cm] | 11½" [29.2 cm] | 50 lbs [22.7 kg] | 65 lbs [29.5 kg] | 31" x 12" x 19" [78.7 x 30.5 x 48.3 cm] |
|----------------|-----------------|----------------|------------------|------------------|-----------------------------------------|
| Height         | Width           | Depth          | Empty Weight     | Shipping Weight  | Shipping Dimensions:                    |