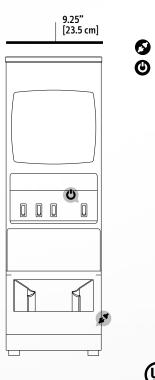

Control Panel is programmable and serviceable from the front.

**Hopper** has a generous 6.8 kg capacity, which means less time filling it.

**Grinder Platform** holds all FETCO® XTS™ and 5000 series brew baskets. Grind directly into filter paper for larger models.

## **Measurements**

| 28½" [72.4 cm] | 91/4" [23.5 cm] | 11½" [29.2 cm] | 50 lbs [22.7 kg] | 65 lbs [29.5 kg] | 31" x 12" x 19" [78.7 x 30.5 x 48.3 cm] |
|----------------|-----------------|----------------|------------------|------------------|-----------------------------------------|
| Height         | Width           | Depth          | Empty Weight     | Shipping Weight  | Shipping Dimensions:                    |